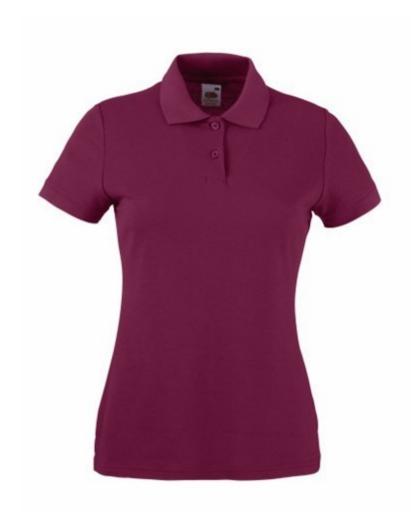

# FRUIT OF THE LOOM, 65/35 LADIES POLO, WOMEN'S POLO SHIRT, BURGUNDY, M

### **Basic informations**

Size: M

Package: 36 Length: 49 Width: 34 Height: 22 Size: M

Color: Burgundy

## **Specification**

Fruit of the Loom, 65/35 Ladies Polo, women's polo shirt, burgundy, M. Women's women's polo shirt, made up of 65% cotton and 35% polyester, 230gm / m2 T-shirt. Guaranteed 60 degree wash, lightly strung, button-down buttons, classic polo shirt, normal cut. Branding: embroidery, flex, flock, sieve